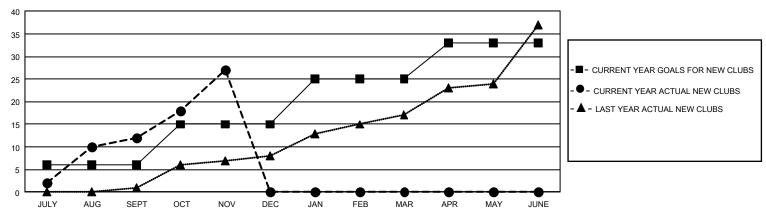

## GMT Constitutional Area 8, Group B

REPORT DOES NOT INCLUDE CLUBS IN UNDISTRICTED AREAS.

| Clubs         |               |             |               | Members               |                        |                         |                                                    |  |
|---------------|---------------|-------------|---------------|-----------------------|------------------------|-------------------------|----------------------------------------------------|--|
|               | RESULTS FOR   | R 2020-2021 |               | RESULTS FOR 2020-2021 |                        |                         |                                                    |  |
| QUARTER       | NEW CLUB GOAL | NEW CLUBS   | DROPPED CLUBS | QUARTER MEMI          | BER GROWTH NET<br>GOAL | MEMBER GROWTH<br>ACTUAL | DROPPED<br>MEMBERS ACTUAL<br>(including transfers) |  |
| JULY/AUG/SEPT | 18            | 12          | 1             | JULY/AUG/SEPT         | 180                    | 763                     | 311                                                |  |
| OCT/NOV/DEC   | 27            | 15          | 0             | OCT/NOV/DEC           | 247                    | 797                     | 230                                                |  |
| JAN/FEB/MAR   | 30            | 0           | 0             | JAN/FEB/MAR           | 247                    | 0                       | 0                                                  |  |
| APR/MAY/JUNE  | 24            | 0           | 0             | APR/MAY/JUNE          | 175                    | 0                       | 0                                                  |  |