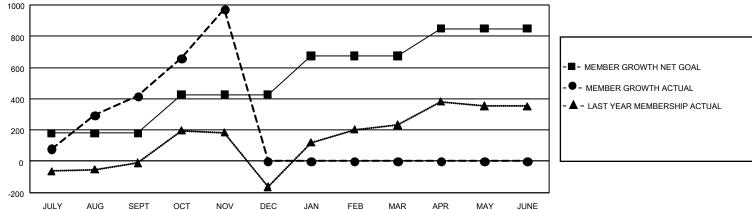

## GMT Constitutional Area 8, Group B

REPORT DOES NOT INCLUDE CLUBS IN UNDISTRICTED AREAS.

| Clubs         |               |             |               | Members               |                        |                         |                                                    |  |
|---------------|---------------|-------------|---------------|-----------------------|------------------------|-------------------------|----------------------------------------------------|--|
|               | RESULTS FOR   | R 2020-2021 |               | RESULTS FOR 2020-2021 |                        |                         |                                                    |  |
| QUARTER       | NEW CLUB GOAL | NEW CLUBS   | DROPPED CLUBS | QUARTER MEMI          | BER GROWTH NET<br>GOAL | MEMBER GROWTH<br>ACTUAL | DROPPED<br>MEMBERS ACTUAL<br>(including transfers) |  |
| JULY/AUG/SEPT | 18            | 12          | 1             | JULY/AUG/SEPT         | 180                    | 763                     | 311                                                |  |
| OCT/NOV/DEC   | 27            | 15          | 0             | OCT/NOV/DEC           | 247                    | 797                     | 230                                                |  |
| JAN/FEB/MAR   | 30            | 0           | 0             | JAN/FEB/MAR           | 247                    | 0                       | 0                                                  |  |
| APR/MAY/JUNE  | 24            | 0           | 0             | APR/MAY/JUNE          | 175                    | 0                       | 0                                                  |  |